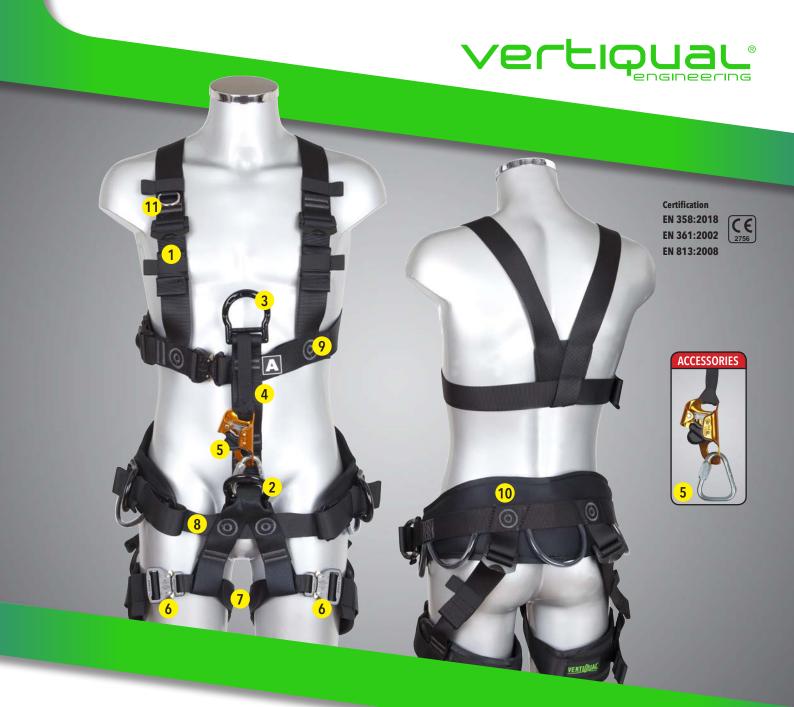

## **V88 HAWK**

What all the operational forces and emergency personnel know: Man and harness must form a unit. The HAWK is more than just a harness, its low wight, robust design and easy handling bring the typical "Action-harness" characteristics.

- 1 The H-type chest harness provides many specific advantages for the professional user.
  - increased safety during overhead falls and similar critical fall positions
  - active support of the upper body in case of a fall
  - no noticeable restrictions on freedom of movement in the upper body, neck and neck area
  - there is no anchorage point on the back, that makes it much more comfortable while wearing compressed air breathing apparatus or backpacks
- 2 The aluminum-forged ring is positioned as close as possible to the users center of gravity. This allows best freedom of movement and relaxed working in the rope.
- 3 Chest anchor point.
- 4 A continuous webbing connects the upper with the lower part of the harness. This saves weight and brings much flexibility.
- 5 The Croll type chest ascender with a DELTA screw-link is available as an accessory. The Croll is fitted to the harness with a narrow webbing strap (supplied), fixed to the rear part of the central webbing with an adjustable mini sliding buckle. Thus, the chest ascender stays always in the right position and close to the body.

- 6 Asymmetrical Cobra® click buckles ensure optimal functionality with a large safety factor.
- By optimizing the webbing design and the leg padding, much comfort could be gained in the crotch area.
- 8 High-tech webbings with high breaking loads and wear resistance are used. They are **TEFLON®** or **NANODIRT®** coated- against the penetration of dirt, oil or grease. Some come impregnated with silver ions, which have an antibacterial and antifungal effect.
- The carefully designed and calculated seam patterns, precisely sewn on stateof-the-art CNC machines, offer maximum safety and an increased service life of the HAWK up to 10 years.
- The multi-layer asymmetrical EVO-III back padding is perfect anatomically shaped and provides highest comfort. The internal 3D fabric as well as its shape allow a good removal of the heat generated here
- 11 A Walkie Talkie can be attached here.